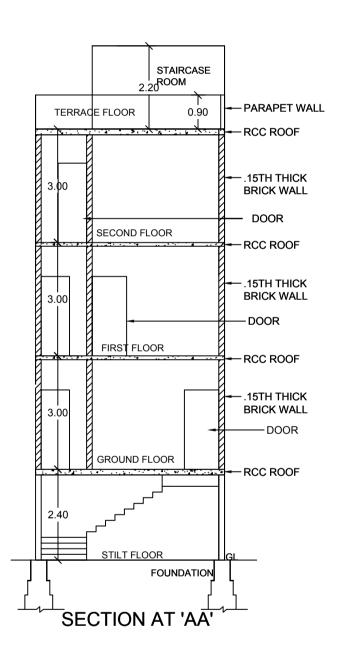

CROSS SECTION OF PERCOLATION PIT/TRENCI CROSS SECTION OF RAIN WATER 1.00M DIA PERCOLATION WELL rain water Inlet channel Percolition trench/pit Barn will Perceilion well 1.00m dia DETAILS OF RAIN WATER HARVESTING STRUCTURES

# Parking Check (Table 7b)

| Vehicle Type  | Re  | eqd.          | Achi | eved          |
|---------------|-----|---------------|------|---------------|
|               | No. | Area (Sq.mt.) | No.  | Area (Sq.mt.) |
| Car           | 1   | 13.75         | 1    | 13.75         |
| Total Car     | 1   | 13.75         | 1    | 13.75         |
| TwoWheeler    | -   | 13.75         | 0    | 0.00          |
| Other Parking | -   | -             | -    | 16.21         |
| Total         |     | 27.50         |      | 29.96         |

## Block :RESI (AA)

| Floor Name