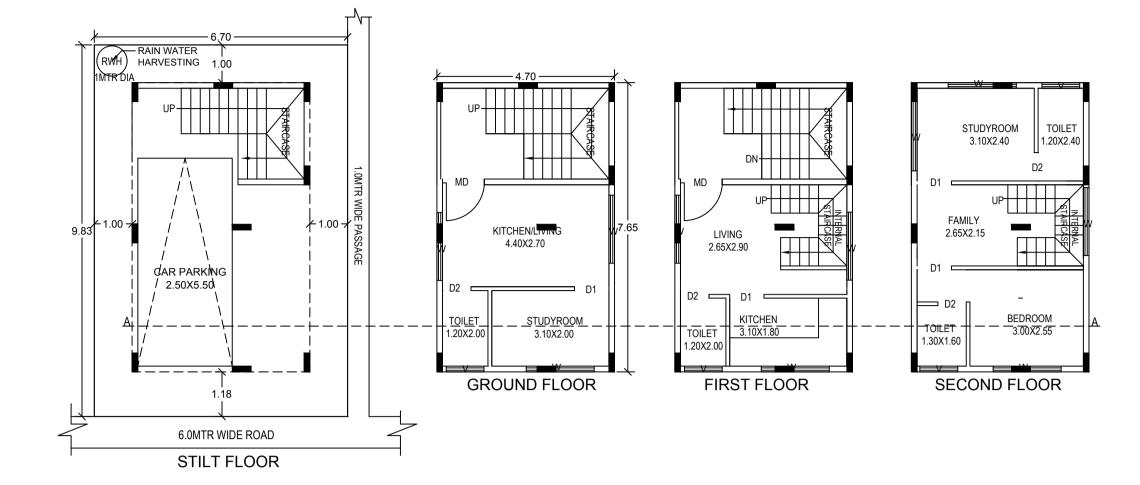

## Block :RESI (AA)

| Floor Name                          | Total Built Up |           |         | Proposed FAR<br>Area (Sq.mt.) | Total FAR Area | Tnmt (No.) |  |
|-------------------------------------|----------------|-----------|---------|-------------------------------|----------------|------------|--|
|                                     | Area (Sq.mt.)  | StairCase | Parking | Resi.                         | (Sq.mt.)       |            |  |
| Terrace Floor                       | 8.58           | 8.58      | 0.00    | 0.00                          | 0.00           | 00         |  |
| Second Floor                        | 35.96          | 3.30      | 0.00    | 32.66                         | 32.66          | 00         |  |
| First Floor                         | 35.96          | 13.98     | 0.00    | 21.98                         | 21.98          | 01         |  |
| Ground Floor                        | 35.96          | 10.68     | 0.00    | 25.28                         | 25.28          | 01         |  |
| Stilt Floor                         | 35.96          | 6.00      | 29.96   | 0.00                          | 0.00           | 00         |  |
| Total:                              | 152.42         | 42.54     | 29.96   | 79.92                         | 79.92          | 02         |  |
| Total Number of<br>Same Blocks<br>: | 1              |           |         |                               |                |            |  |
| Total:                              | 152.42         | 42.54     | 29.96   | 79.92                         | 79.92          | 02         |  |

#### UnitBUA Table for Block :RESI (AA)

|                      |           | . ,          |              |             |              |                 |
|----------------------|-----------|--------------|--------------|-------------|--------------|-----------------|
| FLOOR                | Name      | UnitBUA Type | UnitBUA Area | Carpet Area | No. of Rooms | No. of Tenement |
| GROUND<br>FLOOR PLAN | GF        | FLAT         | 23.97        | 21.12       | 3            | 1               |
| FIRST FLOOR<br>PLAN  | SPLITT FF | FLAT         | 59.93        | 53.46       | 3            | 1               |
| SECOND<br>FLOOR PLAN | SPLITT FF | FLAT         | 0.00         | 0.00        | 5            | 0               |
| Total:               | -         | -            | 83.90        | 74.58       | 11           | 2               |

# Required Parking(Table 7a)

| •         |             | ,                           |          |       |       |            |       |       |
|-----------|-------------|-----------------------------|----------|-------|-------|------------|-------|-------|
| Block     | Туре        | SubUse                      | Area     | Ur    | nits  |            | Car   |       |
| Name      | l iybe      | Subuse                      | (Sq.mt.) | Reqd. | Prop. | Reqd./Unit | Reqd. | Prop. |
| RESI (AA) | Residential | Plotted Resi<br>development | 50 - 225 | 1     | -     | 1          | 1     | -     |
|           | Total :     |                             | -        | -     | -     | -          | 1     | 1     |

| CHEDULE OF | JOINERY | <b>'</b> : |
|------------|---------|------------|
|            |         |            |

| BLOCK NAME        | NAME                 | LENGTH         | HEIGHT         | NOS       |  |  |  |
|-------------------|----------------------|----------------|----------------|-----------|--|--|--|
| RESI (AA)         | D2                   | 0.75           | 2.10           | 04        |  |  |  |
| RESI (AA)         | D1                   | 0.91           | 2.10           | 04        |  |  |  |
| RESI (AA)         | MD                   | 1.10           | 2.10           | 02        |  |  |  |
| SCHEDULE OF       | SCHEDULE OF JOINERY: |                |                |           |  |  |  |
| DL O OL ( ) LA ME |                      |                |                |           |  |  |  |
| BLOCK NAME        | NAME                 | LENGTH         | HEIGHT         | NOS       |  |  |  |
| RESI (AA)         |                      | LENGTH<br>1.00 | HEIGHT<br>1.50 | NOS<br>04 |  |  |  |
|                   |                      | -              |                |           |  |  |  |